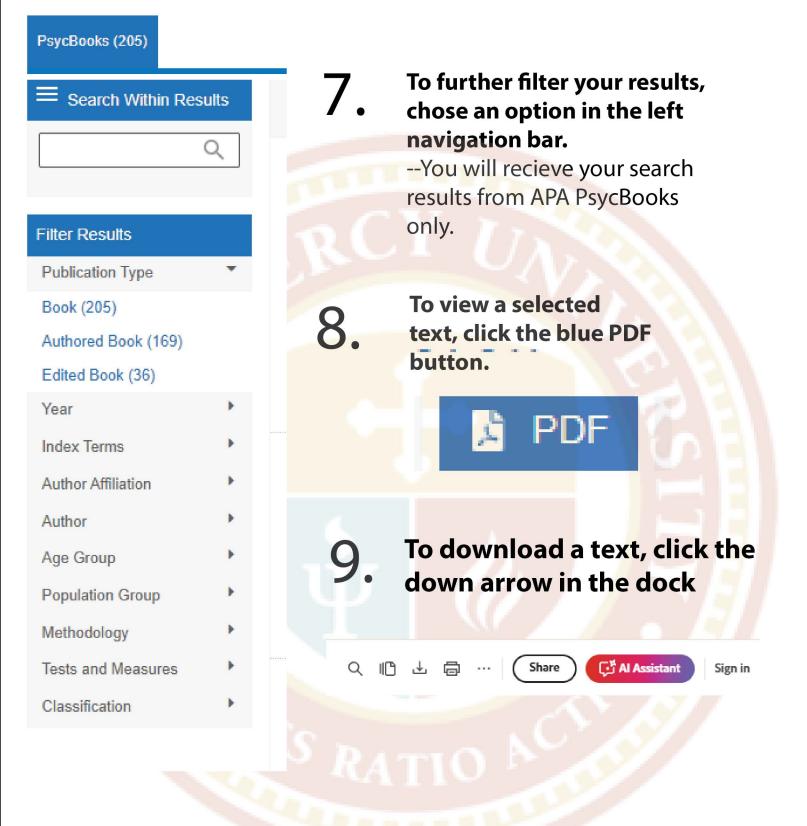

**Results** You will recieve your search results from APA PsycBooks only.

| APA Psy                         | cNet®           | 😗 ам                                                                                                                                       | RICAN PSYCHOLOGICAL ASSOCIATION                                                                                                                                                                                                                                     |                                    |  |  |  |  |
|---------------------------------|-----------------|--------------------------------------------------------------------------------------------------------------------------------------------|---------------------------------------------------------------------------------------------------------------------------------------------------------------------------------------------------------------------------------------------------------------------|------------------------------------|--|--|--|--|
| SEARCH + BROWSE + APA THESAURUS |                 |                                                                                                                                            | SAURUS                                                                                                                                                                                                                                                              | Recent Searches My List My PsycNet |  |  |  |  |
| 205 Results for Any Fie         | eld: faith deve | lopment                                                                                                                                    | Edit Search + N                                                                                                                                                                                                                                                     | lew Search                         |  |  |  |  |
| PsycBooks (205)                 |                 |                                                                                                                                            |                                                                                                                                                                                                                                                                     |                                    |  |  |  |  |
| E Search Within Results         | All             |                                                                                                                                            | Ð 🖬 👼 ★                                                                                                                                                                                                                                                             | Sort By Year * 25 *                |  |  |  |  |
|                                 |                 |                                                                                                                                            | Show All Abstracts                                                                                                                                                                                                                                                  | 12345 ►                            |  |  |  |  |
| itter Results                   | 1.              |                                                                                                                                            | The role of <b>faith</b> and doubt in the development of six psychotherapy scholars<br>and practitioners: Implications for training and supervision.<br>Hill, Clara E., Knox, Sarah, Zetzer, Heldi A., Farber, Barry A., Eubanks, Catherine F., & Anderson, Timothy |                                    |  |  |  |  |
| Publication Type                | *               | Chapter                                                                                                                                    |                                                                                                                                                                                                                                                                     |                                    |  |  |  |  |
| Book (205)                      |                 | Castonguay, Louis G. (Ed) & Hill, Clara E. (Ed). (2023). Becoming better psychotherapists: Advancing training                              |                                                                                                                                                                                                                                                                     |                                    |  |  |  |  |
| Authored Book (169)             |                 | and supervision (pp. 357-378). Washington, DC, US: American Psychological Association, xiv, 408 pp.<br>https://doi.org/10.1037/0000364-017 |                                                                                                                                                                                                                                                                     |                                    |  |  |  |  |
| Edited Book (36)                |                 |                                                                                                                                            |                                                                                                                                                                                                                                                                     |                                    |  |  |  |  |
| Year                            | •               |                                                                                                                                            | Abstract      References PDF + Add To My                                                                                                                                                                                                                            | y List                             |  |  |  |  |