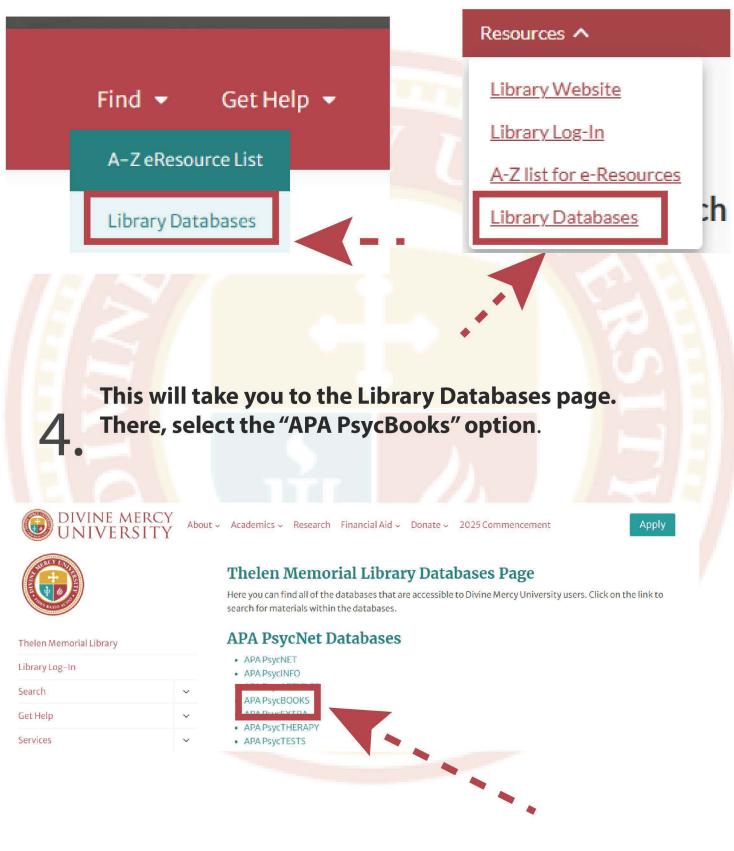

## 3.

Then under the "Find" or "Resources" menu, navigate to the "Library Databases" link.

5.

6.